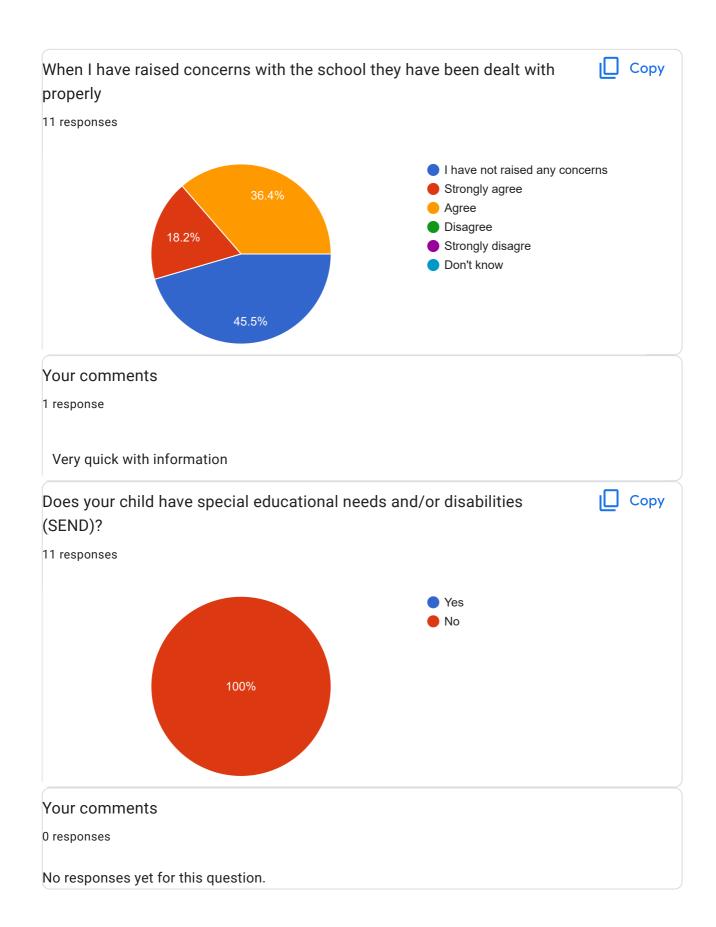

## Grasmere Nursery School Parent & Carer Feedback Survey

11 responses





## Your comments

3 responses

Absolutely loves it

Always happy to go in

My son has been so so happy to attend Grasmere, the only thing he is sad about is leaving to

go to big school!



Myles is always telling me about "good choices at home". I really appreciate that his behaviour is being modelled in such a positive way.



basis. I have found both the curriculum emails, and the boards outside the classroom telling us when Myles will be learning that day/week, to be incredibly useful.





My son has learnt so much in all areas of life by being at Grasmere. I couldn't ask for a better team to look after my little boy.









This content is neither created nor endorsed by Google. Report Abuse - Terms of Service - Privacy Policy

Google Forms

thank you, thank you!