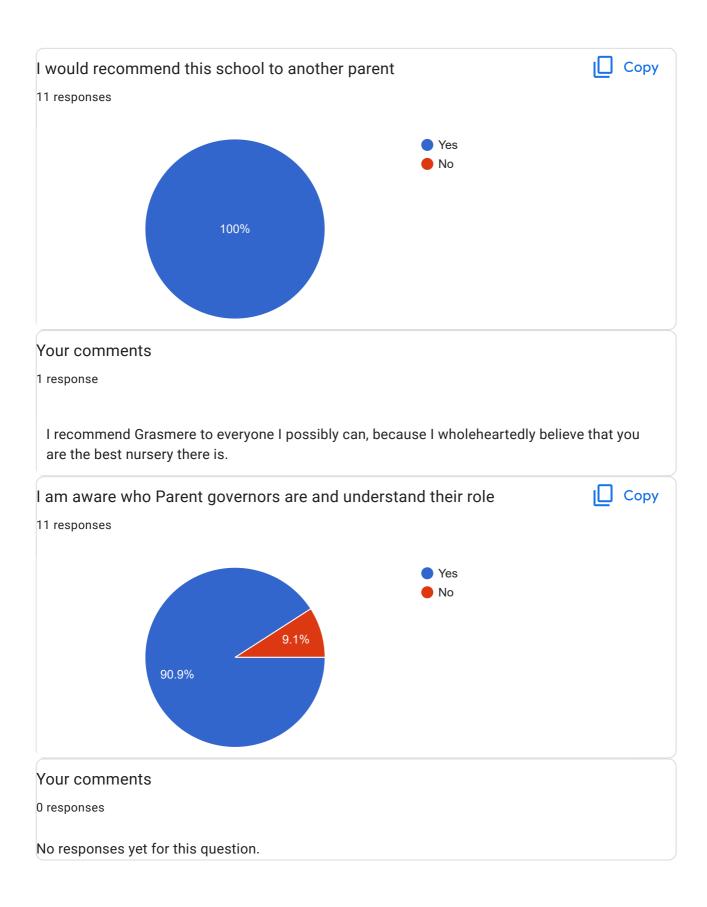

## Grasmere Nursery School Parent & Carer Feedback Survey

11 responses





## Your comments

3 responses

Absolutely loves it

Always happy to go in

My son has been so so happy to attend Grasmere, the only thing he is sad about is leaving to

go to big school!



Myles is always telling me about "good choices at home". I really appreciate that his behaviour is being modelled in such a positive way.



basis. I have found both the curriculum emails, and the boards outside the classroom telling us when Myles will be learning that day/week, to be incredibly useful.





My son has learnt so much in all areas of life by being at Grasmere. I couldn't ask for a better team to look after my little boy.









This content is neither created nor endorsed by Google. Report Abuse - Terms of Service - Privacy Policy

Google Forms

thank you, thank you!