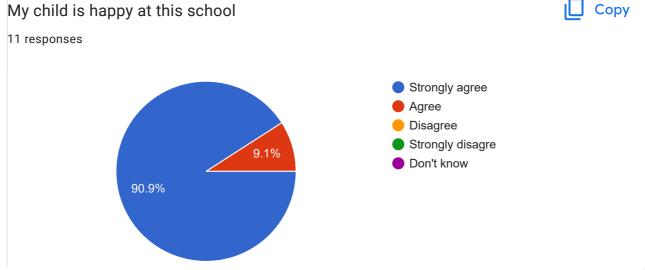

## Grasmere Nursery School Parent & Carer Feedback Survey

11 responses





## Your comments

3 responses

Absolutely loves it

Always happy to go in

My son has been so so happy to attend Grasmere, the only thing he is sad about is leaving to

go to big school!



Myles is always telling me about "good choices at home". I really appreciate that his behaviour is being modelled in such a positive way.



basis. I have found both the curriculum emails, and the boards outside the classroom telling us when Myles will be learning that day/week, to be incredibly useful.





My son has learnt so much in all areas of life by being at Grasmere. I couldn't ask for a better team to look after my little boy.









This content is neither created nor endorsed by Google. Report Abuse - Terms of Service - Privacy Policy

Google Forms

thank you, thank you!