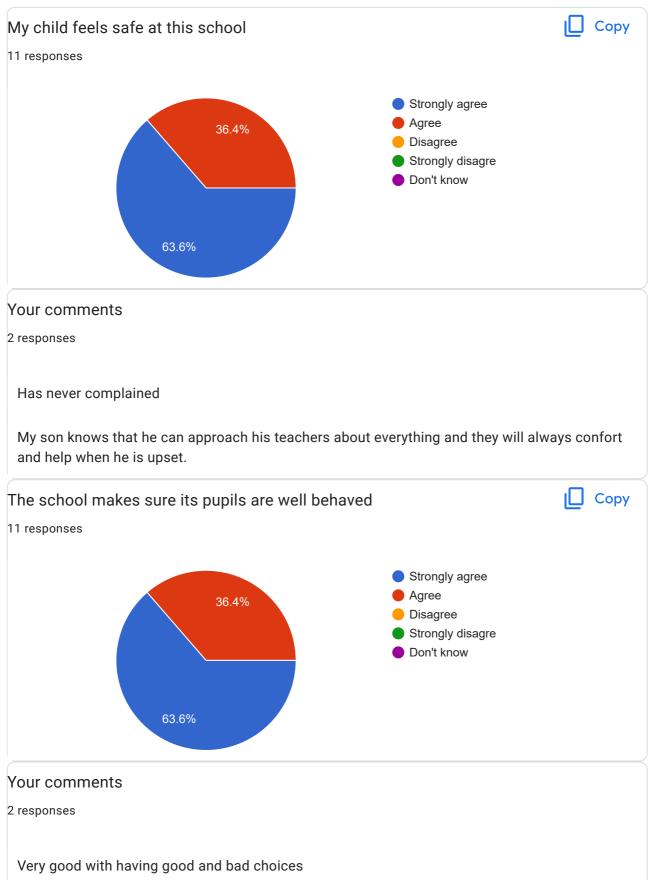

## Your comments

3 responses

Absolutely loves it

Always happy to go in

My son has been so so happy to attend Grasmere, the only thing he is sad about is leaving to

go to big school!

Myles is always telling me about "good choices at home". I really appreciate that his behaviour is being modelled in such a positive way.