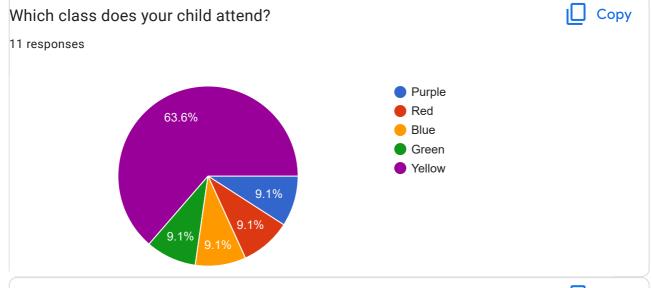

## Grasmere Nursery School Parent & Carer Feedback Survey

11 responses





## Your comments

3 responses

Absolutely loves it

Always happy to go in

My son has been so so happy to attend Grasmere, the only thing he is sad about is leaving to

go to big school!



Myles is always telling me about "good choices at home". I really appreciate that his behaviour is being modelled in such a positive way.



basis. I have found both the curriculum emails, and the boards outside the classroom telling us when Myles will be learning that day/week, to be incredibly useful.





My son has learnt so much in all areas of life by being at Grasmere. I couldn't ask for a better team to look after my little boy.









This content is neither created nor endorsed by Google. Report Abuse - Terms of Service - Privacy Policy

Google Forms

thank you, thank you!