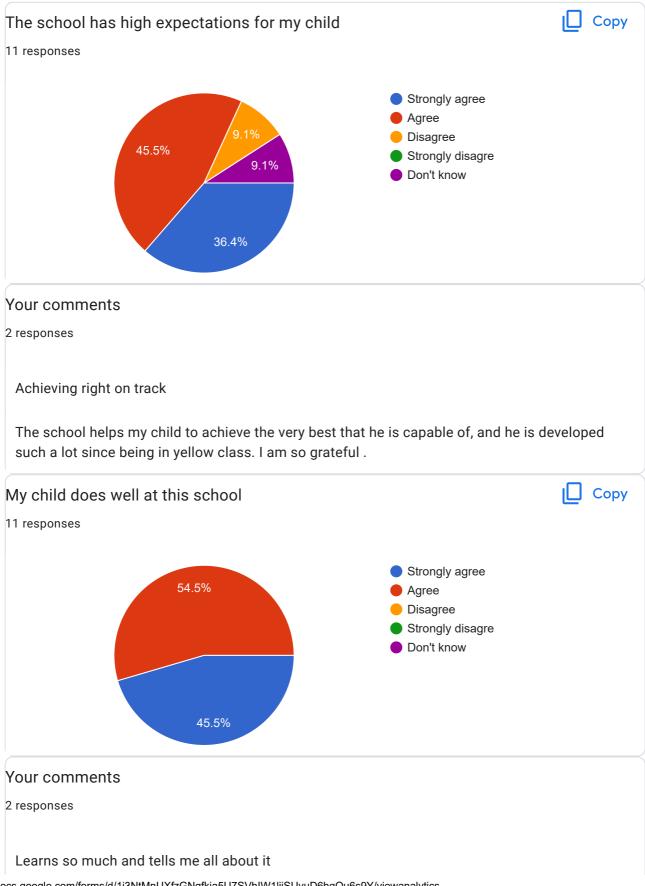

## Grasmere Nursery School Parent & Carer Feedback Survey

11 responses





## Your comments

3 responses

Absolutely loves it

Always happy to go in

My son has been so so happy to attend Grasmere, the only thing he is sad about is leaving to

go to big school!



Myles is always telling me about "good choices at home". I really appreciate that his behaviour is being modelled in such a positive way.



basis. I have found both the curriculum emails, and the boards outside the classroom telling us when Myles will be learning that day/week, to be incredibly useful.





My son has learnt so much in all areas of life by being at Grasmere. I couldn't ask for a better team to look after my little boy.









This content is neither created nor endorsed by Google. Report Abuse - Terms of Service - Privacy Policy

Google Forms

thank you, thank you!