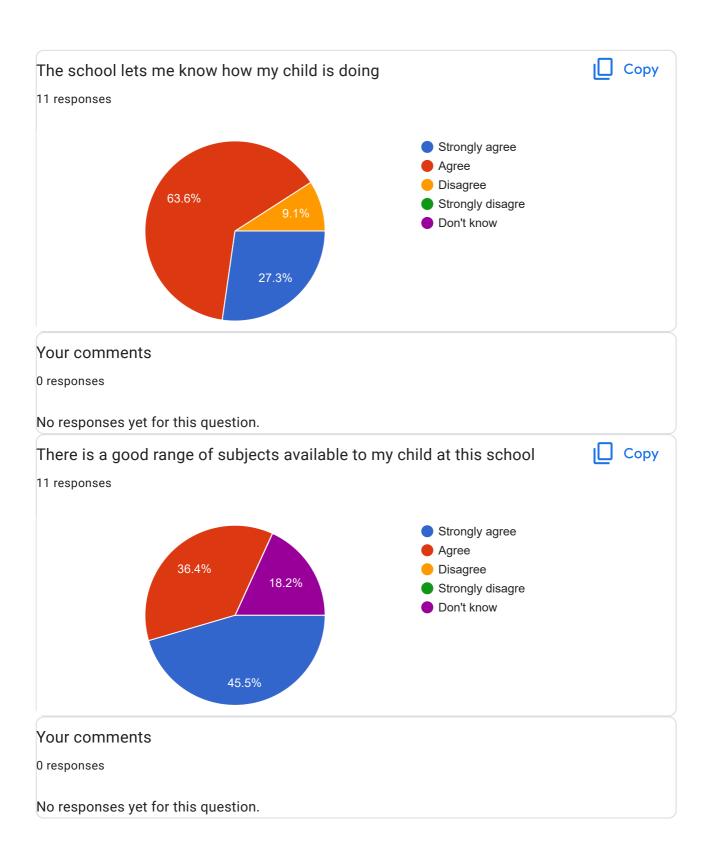

## Grasmere Nursery School Parent & Carer Feedback Survey

11 responses





## Your comments

3 responses

Absolutely loves it

Always happy to go in

My son has been so so happy to attend Grasmere, the only thing he is sad about is leaving to

go to big school!



Myles is always telling me about "good choices at home". I really appreciate that his behaviour is being modelled in such a positive way.



basis. I have found both the curriculum emails, and the boards outside the classroom telling us when Myles will be learning that day/week, to be incredibly useful.





My son has learnt so much in all areas of life by being at Grasmere. I couldn't ask for a better team to look after my little boy.









This content is neither created nor endorsed by Google. Report Abuse - Terms of Service - Privacy Policy

Google Forms

thank you, thank you!