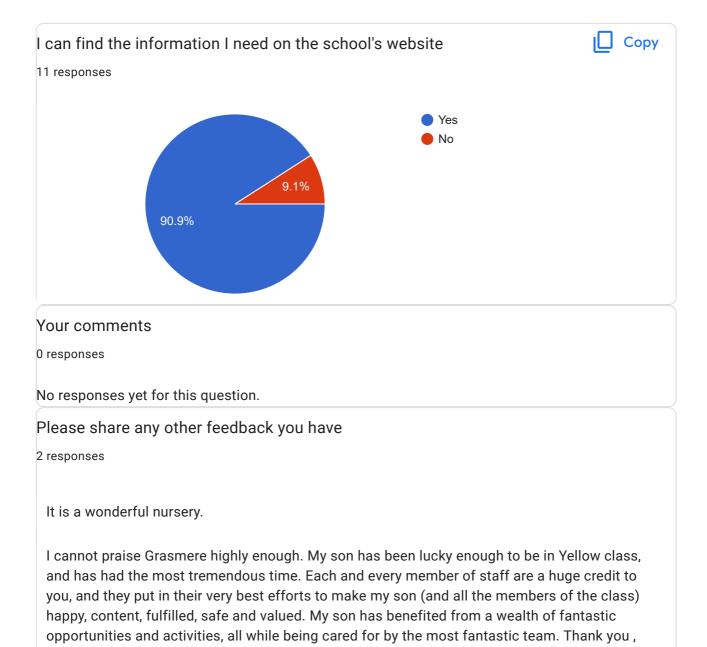

## Grasmere Nursery School Parent & Carer Feedback Survey

11 responses





## Your comments

3 responses

Absolutely loves it

Always happy to go in

My son has been so so happy to attend Grasmere, the only thing he is sad about is leaving to

go to big school!



Myles is always telling me about "good choices at home". I really appreciate that his behaviour is being modelled in such a positive way.



basis. I have found both the curriculum emails, and the boards outside the classroom telling us when Myles will be learning that day/week, to be incredibly useful.





My son has learnt so much in all areas of life by being at Grasmere. I couldn't ask for a better team to look after my little boy.









This content is neither created nor endorsed by Google. Report Abuse - Terms of Service - Privacy Policy

Google Forms

thank you, thank you!