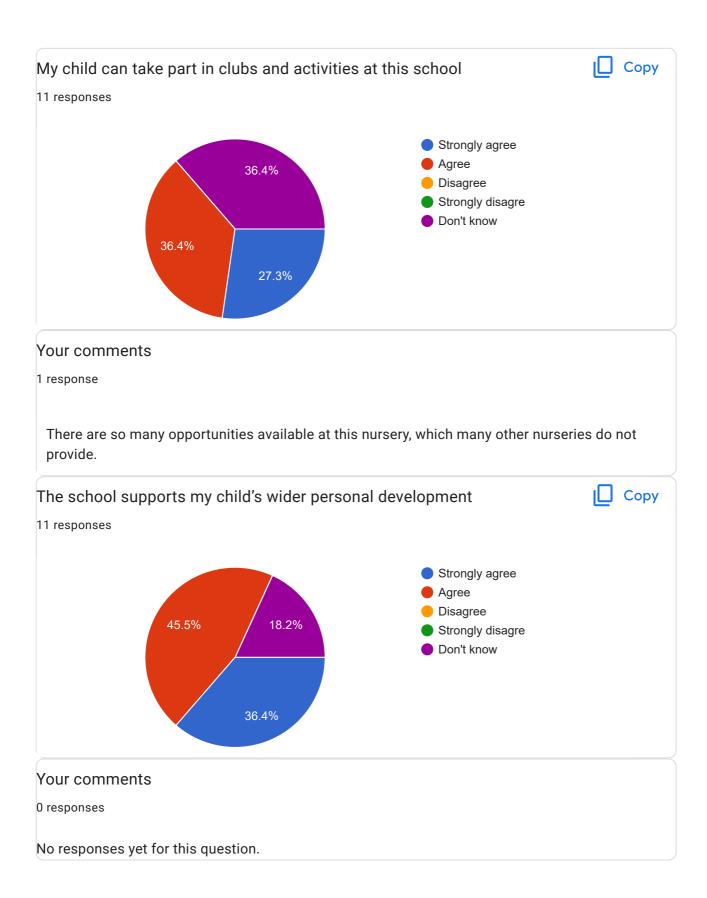

## Grasmere Nursery School Parent & Carer Feedback Survey

11 responses





## Your comments

3 responses

Absolutely loves it

Always happy to go in

My son has been so so happy to attend Grasmere, the only thing he is sad about is leaving to

go to big school!



Myles is always telling me about "good choices at home". I really appreciate that his behaviour is being modelled in such a positive way.



basis. I have found both the curriculum emails, and the boards outside the classroom telling us when Myles will be learning that day/week, to be incredibly useful.





My son has learnt so much in all areas of life by being at Grasmere. I couldn't ask for a better team to look after my little boy.









This content is neither created nor endorsed by Google. Report Abuse - Terms of Service - Privacy Policy

Google Forms

thank you, thank you!